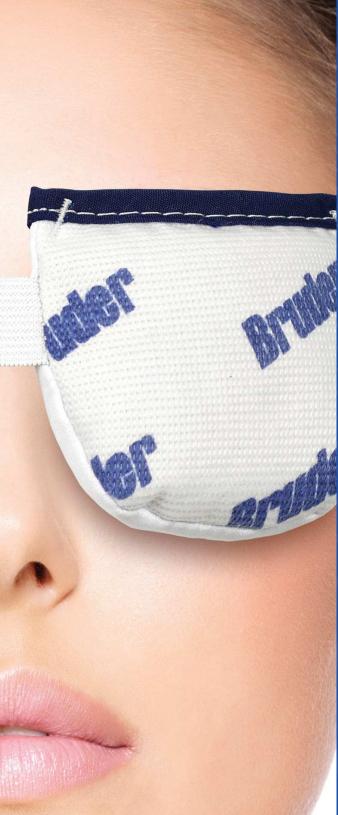

# A **simple** & **natural** solution

The **Bruder Moist Heat Eye Compress** delivers a doctor-recommended moist heat treatment in just seconds from the microwave.

Ask your doctor why adding the easy-to-use **Bruder Moist Heat Eye Compress** to your eye wellness routine will help relieve your symptoms safely, effectively, and economically.

#### The solution Bruder Moist Heat Eye Compress

The compress relieves dryness simply, naturally, and conveniently. Just place the compress in a clean microwave for 20-30 seconds, then apply over closed eyes for 10 minutes. The **moist heat** provides welcome relief in minutes. The compress will maintain prescribed heat levels for the entire treatment. Use as often as necessary, typically one or two times a day.