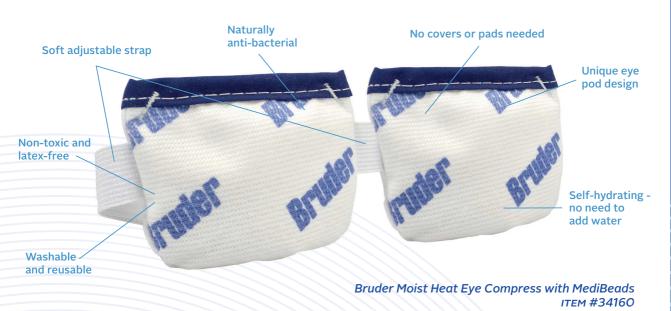

### How it works:

The **Bruder Moist Heat Eye Compress** features patented MediBeads® technology. Water molecules are continuously absorbed from the air and stored inside the beads. When microwaved, the absorbed water is released as clean moist heat. There is no wait, no mess, and no need to add water.

#### Ask your doctor how Bruder products can benefit you.

- #34160 Bruder Moist Heat Eye Compress
- #34170 Bruder Moist Heat Eye Compress Single Eye
- #34180 Bruder Moist Heat Sinus Compress
- #61080 Bruder Cold Therapy Eye Compress
- #78900 Bruder Hygienic Eyelid Sheets
- #46201 Bruder Hygienic Eyelid Solution